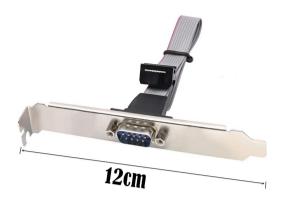

#### **Description:**

Farsince High Quality IDC 10PIN Female to RS232 DB9 Serial Port Bracket Cable uses the IDC 10PIN interface on the motherboard inside the chassis to lead to DB9 high-speed interfaces on the rear bezel rack. Comes with IDC 10PIN female connector to connect to the motherboard, no driver installation required, plug and play, DB9 port, located outside the computer case. Suitable for installation on S1836 and S2054 series motherboards, printers. Flat ribbon cable saves space and time in circuit interconnect components.

## **Order Informaiton:**

• FSP5200: DB9 Male to IDC 10PIN Female Slot Plate Adapter Cable, 0.3m